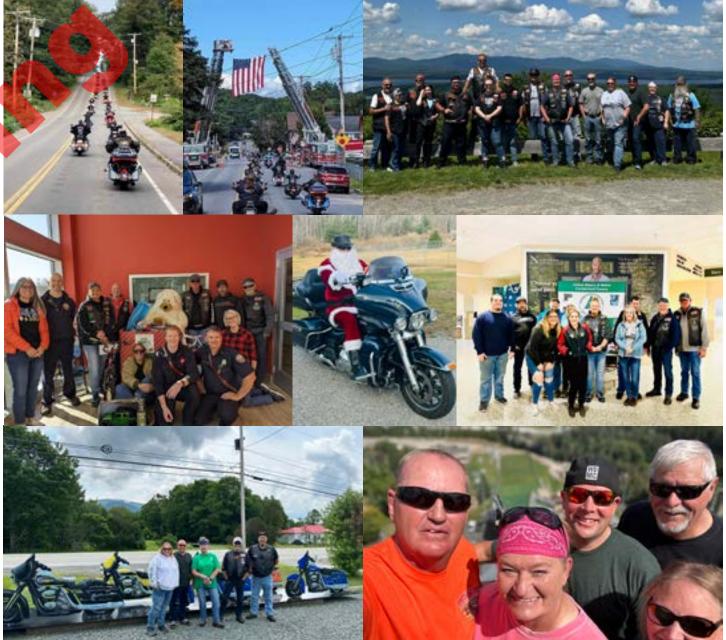

## PENOBSCOT COUNTY

Hi, my name is Dawn Drew, and I am the current County Director of Penobscot County. We have several involved members and are working on growing the numbers of members to ride with. We have our meetings the second Monday of every month at my house which usually involves a potluck dinner.

You can find the details on our Facebook page every month. And we are the only county that is led by all female officers. We ride almost every weekend during riding season and meet at Dunkin Donuts on Main St. in Bangor. KSU by 10 A.M., stop by and meet the Penobscot crew.

Dawn Drew
Penobscot County Director
United Bikers of Maine

https://www.facebook.com/UBMPenobscot

Dropping off our toys from Toy Run to Penquis Cap in Bangor.