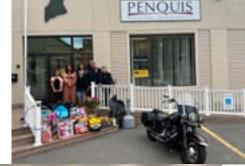

Dawn Drew
Penobscot County Director
United Bikers of Maine

https://www.facebook.com/UBMPenobscot

Dropping off our toys from Toy Run to Penquis Cap in Bangor.