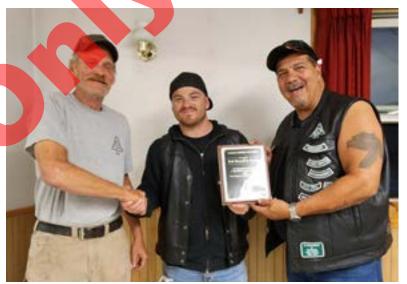

United Bikers of Maine honored Rob Burnell with a plaque for the appreciation of his generous donation to the Biker Down fund. This young man is amazing with all the hard work that he has done with his family and friends in

memory of his father that had passed in a motorcycle accident, **Doug Burnell.** 

United Bikers of Maine is looking forward to his next Doug

Burnell Memorial Ride!

From the desk of Rob Burnell:

42 bikes, in the pouring rain (for a few miles), and one amazing 1st Annual Doug Burnell Memorial Ride for Fallen Bikers where we raised a grand total of...... \$4865 DOLLARS for The United Bikers of Maine BIKER DOWN Fund!!