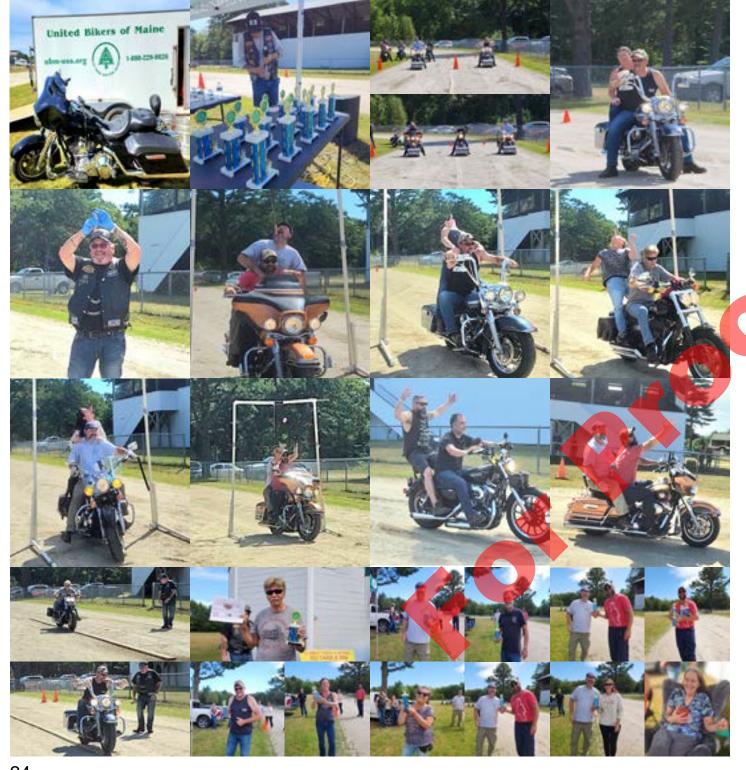

## STATEWIDE

## 2023

STATEWIDE 2023!!! We had a BLAST! We tried a few ideas out and it was a sucess. We had cornhole with Wicked Cornhole and the Law Offices Joe Bornstein with an a bundance of donations of swags. Many members attended and it looked like you all had a great time! We also had an Axe throwing booth and a dunk tank. The Somerset auction was a great turn out! We also had many different bands this year! Despite the rain we also had Prorider 603 with us. Few members tried out the course. Can't wait to see you all next year!!

## STATEWIDE 2028