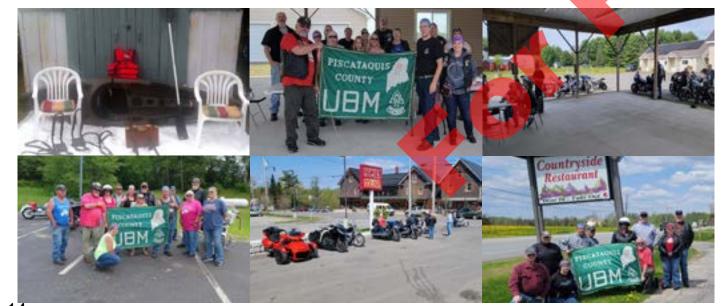

## PISCATAQUIS COUNTY

#### **Greetings from PISCATAQUIS!**

Hard to believe 2023 is in the books. It has been a wet year and not as many people came to events or rides, for me this year a lot has changed, it is funny how life does that to you. With that being said, we held our annual "UBM at the Bears Den". As always, a wonderful time! THANKS to Brian, staff, and Thanks for all you do. "Biker Down Ride" good ride and lunch at Countryside in Corinth - "Annual Cancer Ride" Good ride and lunch at KENS in Skowhegan. Purchased \$100.00 GAS CARDS for local/PISCATAQUIS residents undergoing treatment. If you know someone who could use a card call Roxane 876-2580 with information and we can help if we still have a few left. This year our "CHARITY Ride" We did for the Milo Brownville Boy Scouts. We had a ride and lunch. Also did a raffle and gave away. 1. Kayak Fishing Package. 2. Night at the Bear's Den. 3. \$25.00 gift card. We raised enough to help send Two Scouts to camp. "THANKS" to everyone who attended all the RIDES and Events your help and donations are so GREATLY APPRECIATED. I invite anyone interested in "UNITED BIKERS OF MAINE" to attend your local County meeting or PISCATAQUIS meeting on the 3rd Monday of the month (except DEC.) 6:30 @ The BEARS DEN, 73 North St., Dover-Foxcroft.

ALL ARE WELCOME! RIDE SAFE! SEE YOU ON THE ROAD!

Jon Prescott
Piscataquis County Director
United Bikers of Maine

https://www.facebook.com/Piscataquis-County-United-Bikers-of-Maine-111070305628063