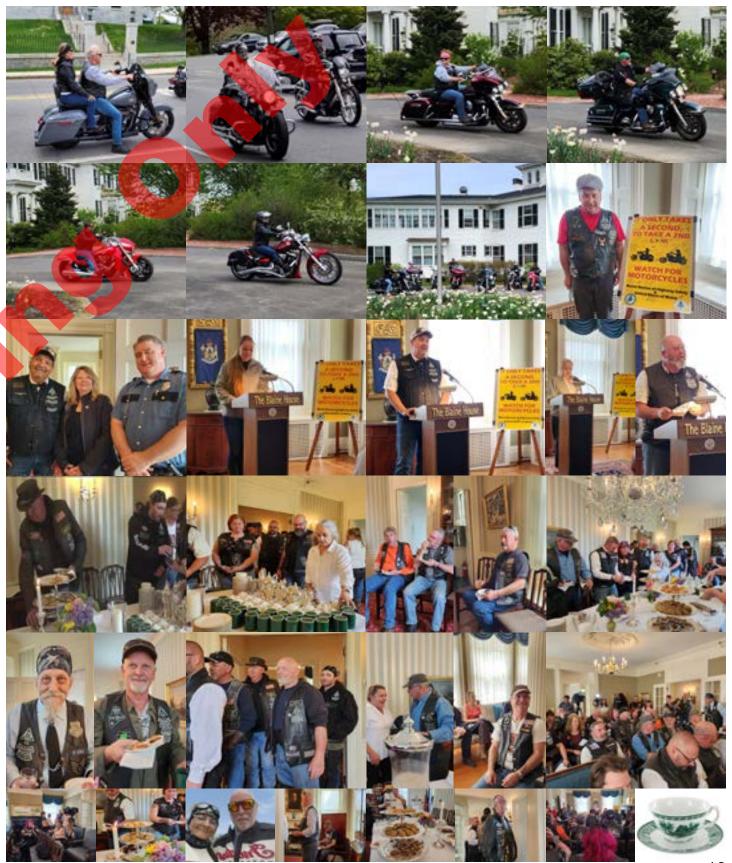

## COVERNOR'S TEA

2023

May is Motorcycle Safety Awarness Month. United Bikers of Maine attened the Govenors Tea at the Blaine House in Augusta Maine. We had Govenor Janet Mills, Secretary of State Shanna Bellows, Department of Public Safety Commissioner Micheal Sauschuck and many other State officials. Many Riding Clubs also attended.

## GOVERNOR'S TEA 2028